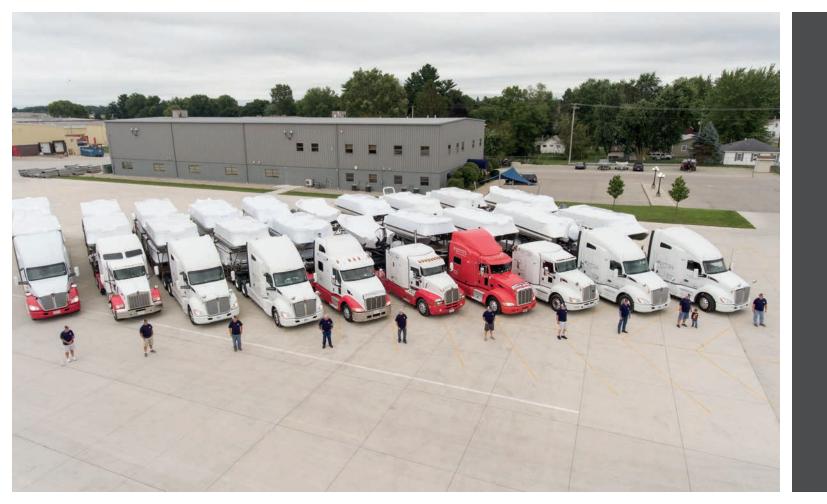

## TRANSPORTATION

Our industry-leading, in-house transportation department will ensure safe and expedited boat delivery anywhere in North America. Our large fleet of trucks and highly professional drivers provide you with unparalleled service—getting your boat to you quickly, safely and efficiently. It's all part of our promise to serve you to the best of our ability.

- Modern Fleet of 24 Trucks
- Fleet of 76 Custom-built Trailers
- Smoker Craft, Inc.-employed Drivers
- Delivery within 24-48 Hours of Dispatch
- Delivery Throughout North America
- Pre-screened Outside Carriers are Utilized to Meet Seasonal Spikes in Demand