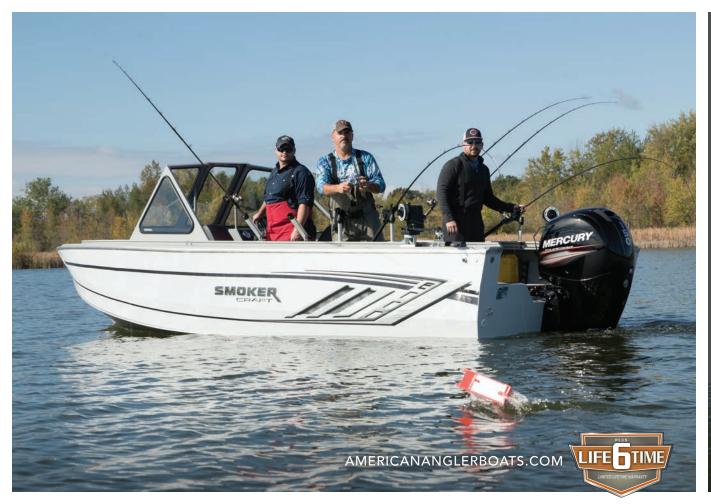

### FISHING BOATS

Meet the boats designed for serious outdoor adventures in all kinds of weather and water conditions—North American Angler by Smoker Craft. These rugged, reliable models provide the beam, depth and big-time features for a better fishing or hunting experience.

- Rugged Heavy Gauge Aluminum "West Coast-style" Boats
- 23-model Lineup
- All-welded Construction
- Fishing Layouts for all Seasons and Species

THEBESTBOATBRANDS.COM