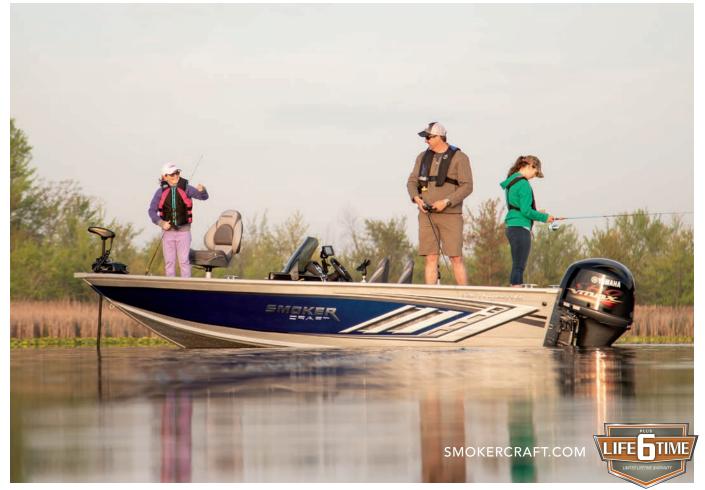

## FISHING BOATS

Smoker Craft's acclaimed Hydra-Lift reverse chine hull is known for keeping the bow down during acceleration and providing sportscar handling. Now, the all-new Vertex Performance Strake hull ensures quicker planing, enhanced handling and maneuverability and faster holeshot. From pro-style fishing to rugged utilities, Smoker Craft boats feature the most impressive amenities, including the exclusive Yarblow Ventilation System and Integrated Rod Track System. Huge livewells, automotive-style consoles and spacious floorplans deliver a great boating experience for all types of anglers.

- The Vertex Performance Strake Hull—Featured on the Adventurer and Excursion Series
- 31-model Lineup
- Advanced Integrated Rib System (AIRS)

- Hydra-Lift Hull
- Yarblow Ventilation System
- Integrated Rod Track System (IGTS)
- Full Lineup of Utility, Fishing and Jon Boats