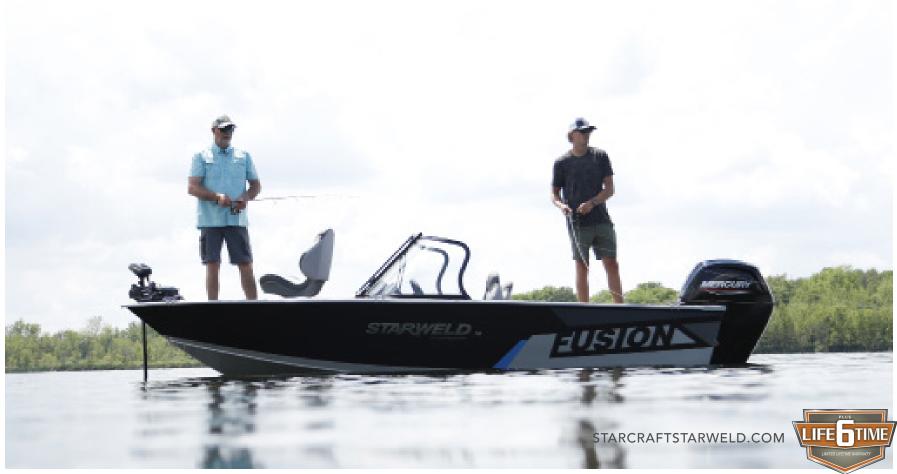

- Affordable Luxury Cruising, Fishing and Performance Pontoon Boats
- 48-model Lineup
- Stylish Interiors and Exteriors
- 16'-25' Lengths

The Starweld lineup ranges from 20-foot pro-style V-hulls to rugged, durable tillers. We've loaded these great boats with outstanding features and an unbeatable warranty—and they all share Starcraft's legendary quality and all-welded construction.

- All-welded Aluminum Fishing Boats
- 20-model Lineup
- Layouts for Hardcore Fishing and Family Fun