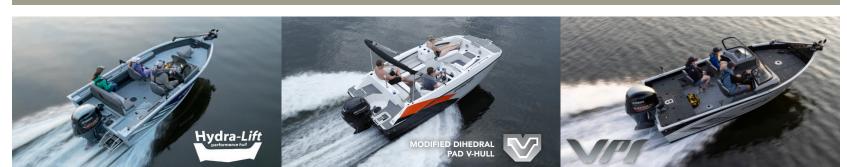

## FISHING BOATS

Smoker Craft's acclaimed Hydra-Lift reverse chine hull is known for keeping the bow down during acceleration and providing sportscar handling. Now, the all-new Vertex Performance Strake hull ensures quicker planing, enhanced handling and maneuverability and faster holeshot. From pro-style fishing to rugged utilities, Smoker Craft boats feature the most impressive amenities, including the exclusive Yarblow Ventilation System and Integrated Rod Track System. Huge livewells, automotive-style consoles and spacious floorplans deliver a great boating experience for all types of anglers.

- The Vertex Performance Strake Hull—Featured on the Adventurer and Excursion Series
- 31-model Lineup
- Advanced Integrated Rib System (AIRS)

- Hydra-Lift Hull
- Yarblow Ventilation System
- Integrated Rod Track System (IGTS)
- Full Lineup of Utility, Fishing and Jon Boats