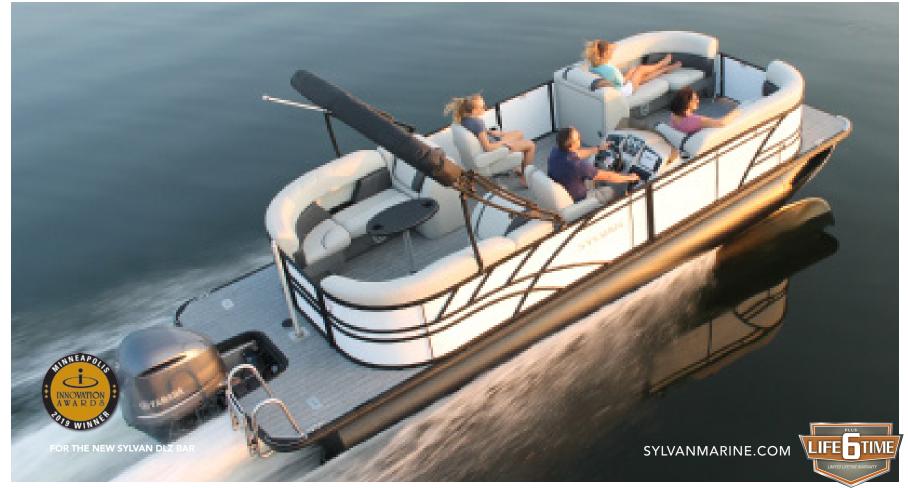

## INNOVATION

Since 1903, Smoker Craft has set the pace of innovation for the rest of the industry to follow. Our bold, forward-thinking approach has brought the admiration of our peers, including Pontoon & Deckboat magazine's Pontoon Performance Innovation Award, plus NMMA awards for customer satisfaction in the fiberglass sport, aluminum fishing and pontoon segments, as well as an NMMA innovation award for the Sylvan DLZ Bar and an NMMA environmental award. And we're just getting started.

Smoker Craft and Starcraft Fishing are pushing the boundaries with an innovative hull design, the Vertex Performance Strake, which promises to redefine best-in-class performance. Not to be outdone, Starcraft Marine's new fiberglass deckboat series, the affordably fun SVX, delivers maximum on-the-water excitement with minimum horsepower. Starcraft and Sunchaser are prepared to launch their own affordable pontoon series, the Starcraft LX and Sunchaser Vista. Finally, all our pontoons are built with innovative manufacturing processes and advanced, automated tube-forming cells.